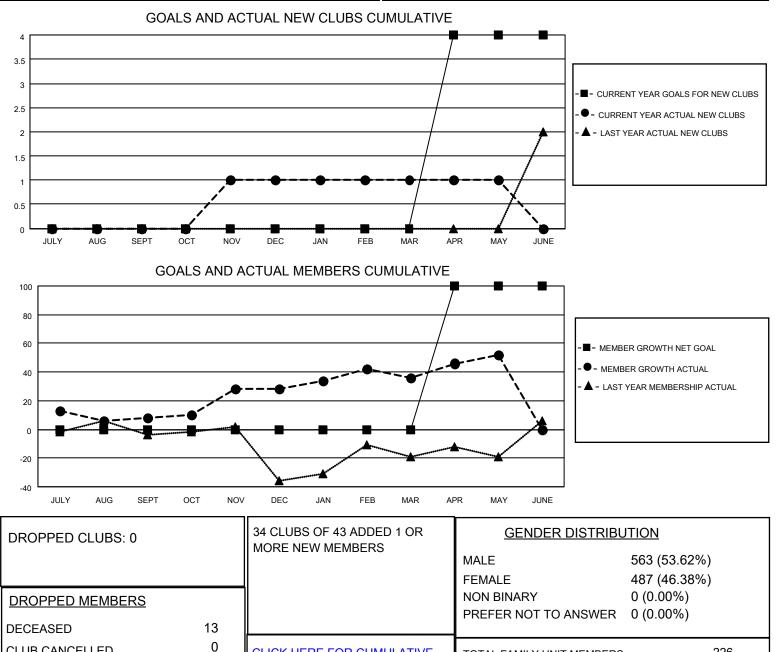

## LOCATION NEVADA

District 46

Results as of: 5/31/2023

| Clubs                 |               |           |               | Members               |                        |                         |                                                    |
|-----------------------|---------------|-----------|---------------|-----------------------|------------------------|-------------------------|----------------------------------------------------|
| RESULTS FOR 2022-2023 |               |           |               | RESULTS FOR 2022-2023 |                        |                         |                                                    |
| QUARTER               | NEW CLUB GOAL | NEW CLUBS | DROPPED CLUBS | QUARTER               | BER GROWTH NET<br>GOAL | MEMBER GROWTH<br>ACTUAL | DROPPED<br>MEMBERS ACTUAL<br>(including transfers) |
| JULY/AUG/SEPT         | 0             | 0         | 0             | JULY/AUG/SEPT         | 0                      | 60                      | 47                                                 |
| OCT/NOV/DEC           | 0             | 1         | 0             | OCT/NOV/DEC           | 0                      | 59                      | 34                                                 |
| JAN/FEB/MAR           | 0             | 0         | 0             | JAN/FEB/MAR           | 0                      | 33                      | 16                                                 |
| APR/MAY/JUNE          | 4             | 0         | 0             | APR/MAY/JUNE          | 100                    | 43                      | 26                                                 |